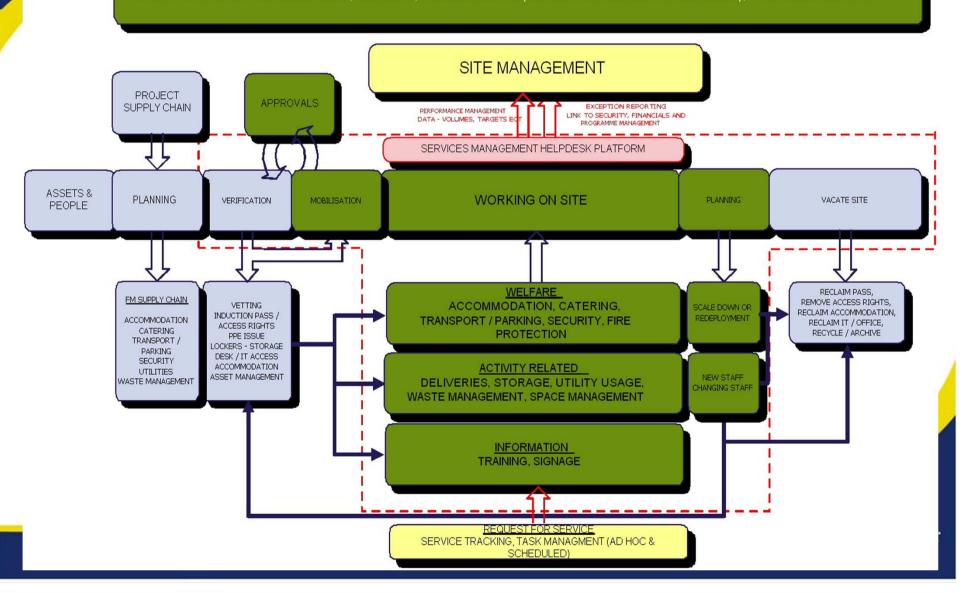

SI Contract: Background

- 10 yr Contract let in 2002 £240M
- 70 Services 500 staff TUPE
- Vertex prime Accord (now Enterprise) and Cap Gemini sub-contractors
- HR/ICT FM/Finance/Contact Centres/ One Stops/FM/Transport and procurement



# The Vision

Face to Centre Face Contact Centre Kiosk Email & Web Digital TV Fax Mail

#### **Customer Service Centre**

providing integrated access...

Support Services & Corporate Strategy transactional and service processing

Specialist/ Local Service Delivery

#### Where are we now?

- 5 years into the contract a lot has changed!
- Changed ownership
- Strategic Procurement Department
- Major Transformation Programme Worksmart
- New Chief Executive in April



OVER ARCHING PROCESS - HSE, QUALITY, GOVERNANCE (INCLUDING RISK MANAGEMENT), COMMUNICATIONS